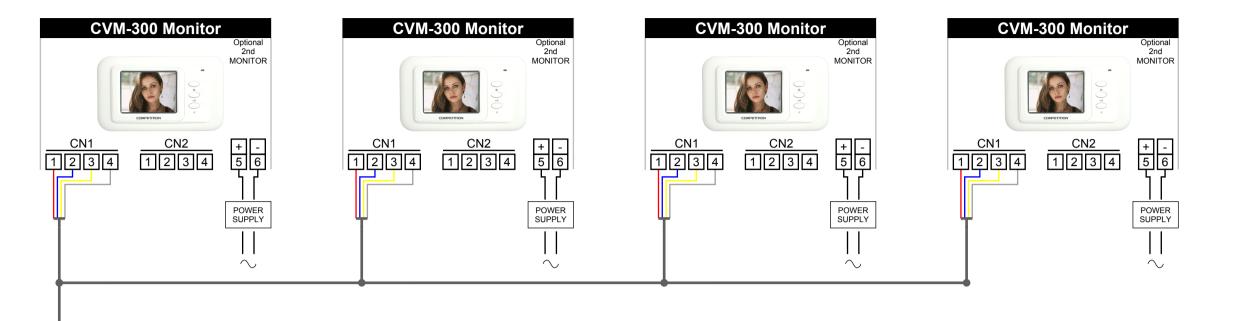

# CVK Series video door entry system 1 call button, (calling 4 monitors) from 1 entrance panel

#### Cable

Distance < 25 metres 0.2mm cross sectional area (eg. CAT5E)

Distance < 50 metres 0.3mm cross sectional area

Distance < 70 metres 0.5mm cross sectional area

Make connections as shown in the diagram to avoid interference.

1 Red Audio 2 Blue V-3 Yellow V+ 4 White Video

5 Red PSU 14.5V DC 6 Black PSU 0V DC