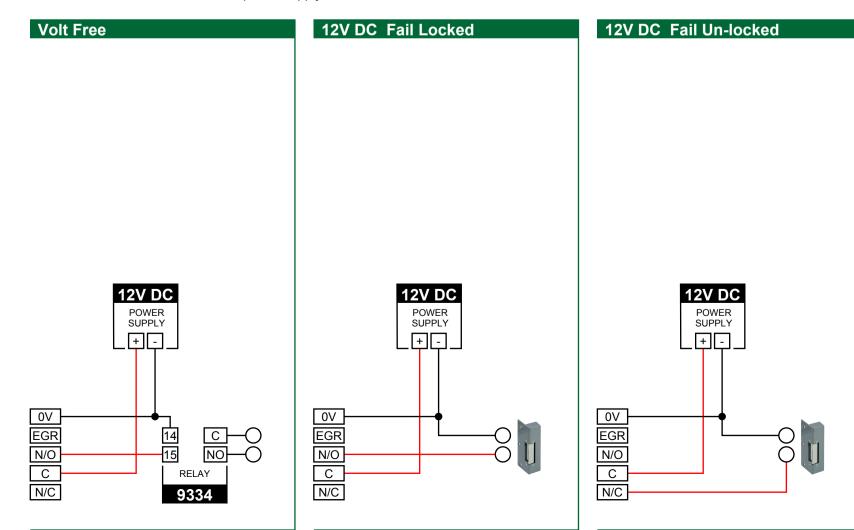

# **Locking Options**

Note: Connections show additional power supply suitable for the lock release used

## **Egress Button**

Standard Panels - Connect to 5 & 5 Keypad Panels - Connect to EGR & 0V