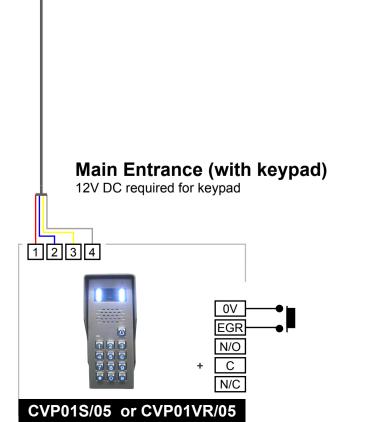

# **Entrance Panel(s)**

Ignore connections to 2nd entrance panel if not required. Entrance panels with keypad will require 12V DC power for the keypad.

This power can be taken from the power supply used for the locking device and is supplied to the keypad via the 'C' terminal.

## **Egress Button**

Standard Panels - Connect to 5 & 5 Keypad Panels - Connect to EGR & 0V